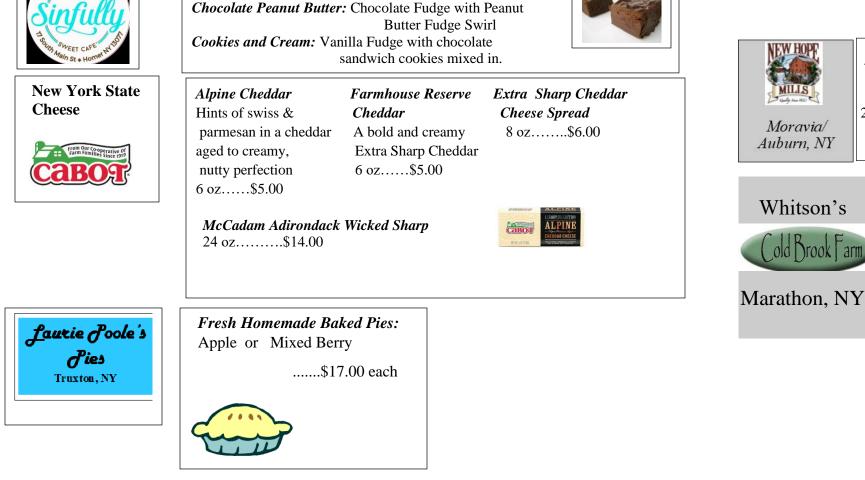

## 4-H FALL FUNDRAISER

To make all projects available to all youth

| d Coffee<br>I Blend<br>Blend                               | <i>Cortland Blend:</i> Two popular coffees, an African and a South American, blended in perfect proportions to create a unique flavor that reflects the spirit of Cortland. It's roasted medium.                                                                                     |
|------------------------------------------------------------|--------------------------------------------------------------------------------------------------------------------------------------------------------------------------------------------------------------------------------------------------------------------------------------|
| louse<br>\$16.00                                           | <i>Holiday Blend:</i> Great any time of year, this coffee is bold meets beautiful. Medium to dark, with a combination of brightness and earthiness.                                                                                                                                  |
| \$16.00<br><i>m Green Tea</i><br>\$16.00                   | <i>Lake House:</i> Rich and dark, this deep roasted coffee has what it takes to get you into vacation mode. <i>Wild Berry Plum Green Tea:</i> A deliciously distinct and brightly flavored cup of China green tea with the aroma and taste of sweet berries and the tartness of ripe |
| TT                                                         | plumb.                                                                                                                                                                                                                                                                               |
| Honey<br>Corn<br>Bread Mix                                 | Standing<br>Stone Honey<br>ProductsPure American Honey8 oz. jar16 oz.jar\$7.00\$12.00                                                                                                                                                                                                |
| 1 lbs/bag<br>\$6.00                                        | Locke, NY Creamed honey 8 oz<br>\$7.00                                                                                                                                                                                                                                               |
| F                                                          | Linen Mist<br>Cavender Dreams<br>Relaxing lavender for<br>pillows and sheets.<br>z. bottle\$5.00<br>Peppermint Foot<br>Crème<br>A thick and silky<br>signature Crème with the<br>cooling anti-fungal power<br>of Peppermint<br>Essential oil.<br>8 oz.<br>\$10.00                    |
| Sensuous blooils and dele<br>lotion that p<br>hydration fo | der Body Lotion<br>end of natural essential<br>ectable fragrance oils. A<br>rovides protection and<br>r a moisturizing treat<br>pottle \$9.00                                                                                                                                        |
| Maple Cream<br>8 oz. jar<br>\$10.00                        | NYS Pure MapleSyruppintLollipops\$14.0012/pkg\$8.00                                                                                                                                                                                                                                  |
|                                                            | Questions? Call (607) 391-2660                                                                                                                                                                                                                                                       |