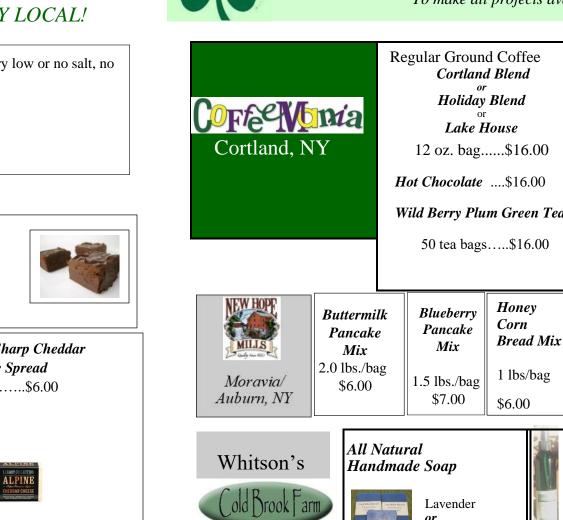

## 4-H FALL FUNDRAISER

To make all projects available to all youth

| d Coffee<br>I Blend<br>Blend                               | <i>Cortland Blend:</i> Two popular coffees, an African and a South American, blended in perfect proportions to create a unique flavor that reflects the spirit of Cortland. It's roasted medium.                                                                                     |
|------------------------------------------------------------|--------------------------------------------------------------------------------------------------------------------------------------------------------------------------------------------------------------------------------------------------------------------------------------|
| louse<br>\$16.00                                           | <i>Holiday Blend:</i> Great any time of year, this coffee is bold meets beautiful. Medium to dark, with a combination of brightness and earthiness.                                                                                                                                  |
| \$16.00<br><i>m Green Tea</i><br>\$16.00                   | <i>Lake House:</i> Rich and dark, this deep roasted coffee has what it takes to get you into vacation mode. <i>Wild Berry Plum Green Tea:</i> A deliciously distinct and brightly flavored cup of China green tea with the aroma and taste of sweet berries and the tartness of ripe |
| TT                                                         | plumb.                                                                                                                                                                                                                                                                               |
| Honey<br>Corn<br>Bread Mix                                 | Standing<br>Stone Honey<br>ProductsPure American Honey8 oz. jar16 oz.jar\$7.00\$12.00                                                                                                                                                                                                |
| 1 lbs/bag<br>\$6.00                                        | Locke, NY Creamed honey 8 oz<br>\$7.00                                                                                                                                                                                                                                               |
| F                                                          | Linen Mist<br>Cavender Dreams<br>Relaxing lavender for<br>pillows and sheets.<br>z. bottle\$5.00<br>Peppermint Foot<br>Crème<br>A thick and silky<br>signature Crème with the<br>cooling anti-fungal power<br>of Peppermint<br>Essential oil.<br>8 oz.<br>\$10.00                    |
| Sensuous blooils and dele<br>lotion that p<br>hydration fo | der Body Lotion<br>end of natural essential<br>ectable fragrance oils. A<br>rovides protection and<br>r a moisturizing treat<br>pottle \$9.00                                                                                                                                        |
| Maple Cream<br>8 oz. jar<br>\$10.00                        | NYS Pure MapleSyruppintLollipops\$14.0012/pkg\$8.00                                                                                                                                                                                                                                  |
|                                                            | Questions? Call (607) 391-2660                                                                                                                                                                                                                                                       |