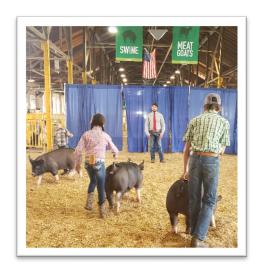

## **OPEN SWINE SHOW:**

Reese Mills: 1st Showmanship 3rd in her Berkshire Gilt Class

Cole Mills
Reserve Grand Berkshire Boar,
2nd place Showmanship
4th in Berkshire gilt class.

Holden Mills 3rd Showmanship 5th in Berkshire Gilt